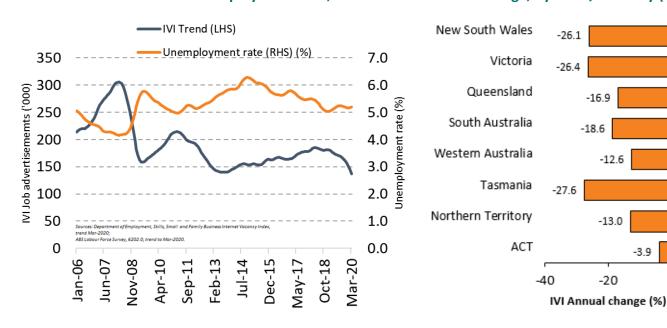

# **Key Points**

Trend 137,100 Index = 64.0 January 2006=100

- ↓ 5.3% over the month
- $\downarrow$  22.7% over the year

In trend terms, the Internet Vacancy Index (IVI)<sup>1</sup> fell significantly, by 5.3% (or 7700 job advertisements), in March 2020, reflecting the onset of the economic downturn stemming from the COVID-19 pandemic.

Over the year this fall was more pronounced, with job advertisements down by 22.7% (40,300). The IVI now stands at an all-time series low of 137,100.

#### **Annual Change**

- In trend terms, the IVI, decreased by 22.7% (or 40,300 job advertisements) over the year to March 2020.
- Job advertisements decreased in all occupational groups with the strongest falls recorded for Clerical and Administrative Workers (27.2%), followed by Technicians and Trades Workers (25.5%) and Managers (24.9%).
- Job advertisements decreased in all states and territories over the year to March 2020. Tasmania recorded the strongest decline (down by 27.6%), followed by Victoria (26.4%) and New South Wales (26.1%).

#### **Monthly Change**

- In trend terms, the IVI decreased by 5.3% (or 7700 job advertisements) in March 2020.
- Job advertisements decreased in all occupational groups. The strongest falls were recorded for Technicians and Trades Workers (down by 6.5%), followed by Clerical and Administrative Workers (6.4%) and Community and Personal Service Workers (5.3%).
- Job advertisements decreased in all states and territories in March 2020. The strongest falls were recorded in Victoria (down by 6.3%), followed by Western Australia (5.8%) and South Australia (5.0%).

#### IVI Job Advertisements and Unemployment Rate, Australia IVI Annual Change, by State/Territory (%)

<sup>&</sup>lt;sup>1</sup> The IVI does not reflect the total number of job advertisements in the labour market as it does not include jobs advertised through other online job boards, employer websites, or in newspapers. Nor does it take account of vacancies filled using informal methods such as word of mouth.

#### **States and Territories – Trend Series**

Over the year to March 2020, job advertisements decreased across all states and territories. Tasmania recorded the strongest decline (down by 27.6%), followed by Victoria (26.4%), New South Wales (26.1%), South Australia (18.6%) and Queensland (16.9%).

| IVI - March 2020             | Index (Jan '06 =<br>100) | Monthly % change | Yearly %<br>change | Number of job advertisements |
|------------------------------|--------------------------|------------------|--------------------|------------------------------|
| New South Wales              | 64.5                     | -4.8             | -26.1              | 47,400                       |
| Victoria                     | 70.8                     | -6.3             | -26.4              | 35,700                       |
| Queensland                   | 52.9                     | -4.0             | -16.9              | 26,400                       |
| South Australia              | 47.4                     | -5.0             | -18.6              | 6300                         |
| Western Australia            | 76.2                     | -5.8             | -12.6              | 14,000                       |
| Tasmania                     | 47.5                     | -4.9             | -27.6              | 1400                         |
| Northern Territory           | 60.9                     | -3.0             | -13.0              | 1500                         |
| Australian Capital Territory | 164.9                    | -2.8             | -3.9               | 5400                         |
| Australia                    | 64.0                     | -5.3             | -22.7              | 137,100                      |