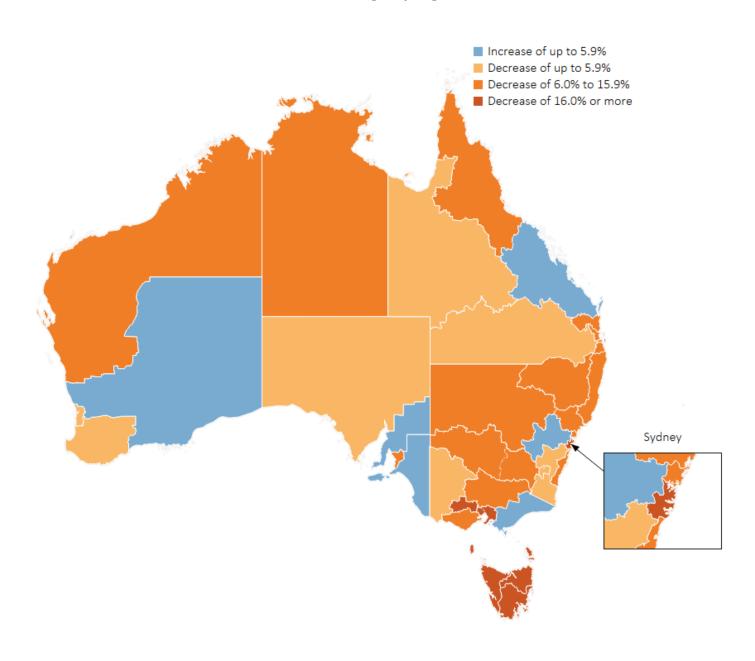

#### **Regional – Three Month Moving Average**

Over the year to March 2020, in three month moving average terms, job advertisements increased in Five of the 37 IVI regions and remained steady in one. Increases were recorded in Gippsland VIC (up by 1.2%), followed by Goldfields & Southern WA (1.1%), Central Queensland and Fleurieu Peninsula & Murray Mallee SA (both up by 0.6%), and Blue Mountains, Bathurst & Central West NSW (0.2%)<sup>2</sup>. Job advertisements were unchanged in Yorke Peninsula & Clare Valley SA over the year to March 2020.

The strongest decreases in job advertisements were recorded in Launceston and Northeast TAS (down by 33.4%), followed by Hobart & Southeast TAS (27.0%), Sydney (23.4%), Ballarat & Central Highlands VIC (21.0%), and Melbourne VIC (20.4%).

• Job advertisements fell in all capital city regions over the year to March 2020.

#### **IVI Annual Change, by Region**

<sup>&</sup>lt;sup>2</sup> Some of these strong increases account for relatively small numbers of job advertisements. For example, the strongest increase of 1.2%, recorded for Gippsland VIC, is equivalent to an increase of 16 job advertisements.