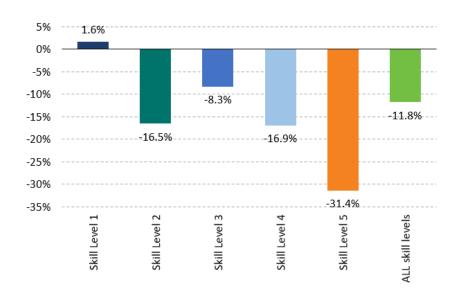

#### **Skill Level - Trend Series**

Over the year to March 2020, job advertisements decreased across all skill level groups. The strongest fall was recorded for Skill Level 4 (commensurate with a Certificate II or III level education), with job advertisements down by 25.2%. The weakest decrease was recorded for Skill Level 1 (commensurate with a Bachelor degree or higher education), with job advertisements down by 19.1%.

### Five Year Change (%), by Skill Level

In March 2020, Skill Level 1 accounted for 41.5% of all IVI job advertisements. Skill Level 1 has accounted for the largest share of job advertisements in the index, and has also recorded the strongest growth rate of all skill levels groups, over the last five years (up by 1.6% or 890 job advertisements).

By contrast, over the past five years, job advertisements for Skill Level 5 have fallen by 31.4% (or 6700 job advertisements), and now account for only 10.6% of all job advertisements in the IVI.